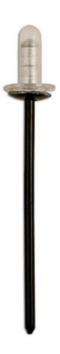

## **Metal Trim Rivet - for Toyota 50pc**

A pack of 50 metal trim rivets suitable for Toyota vehicles. Metal trim rivets are original manufacturer replacement trim fixings.

## **Additional Information**

- Dimensions (head dia. x length): 8.7mm x 39.0mm; to fit hole size: 4.0mm.
- Equivalent to OEM 9026904053 (Toyota).
- Colour: self colour; material: metal, with black pin stem, clear collar & cap.
- Included in assortment of metal fasteners for bodyshops, Part No. 36040.
- · Also suitable for general bodywork use on many vehicle marques.